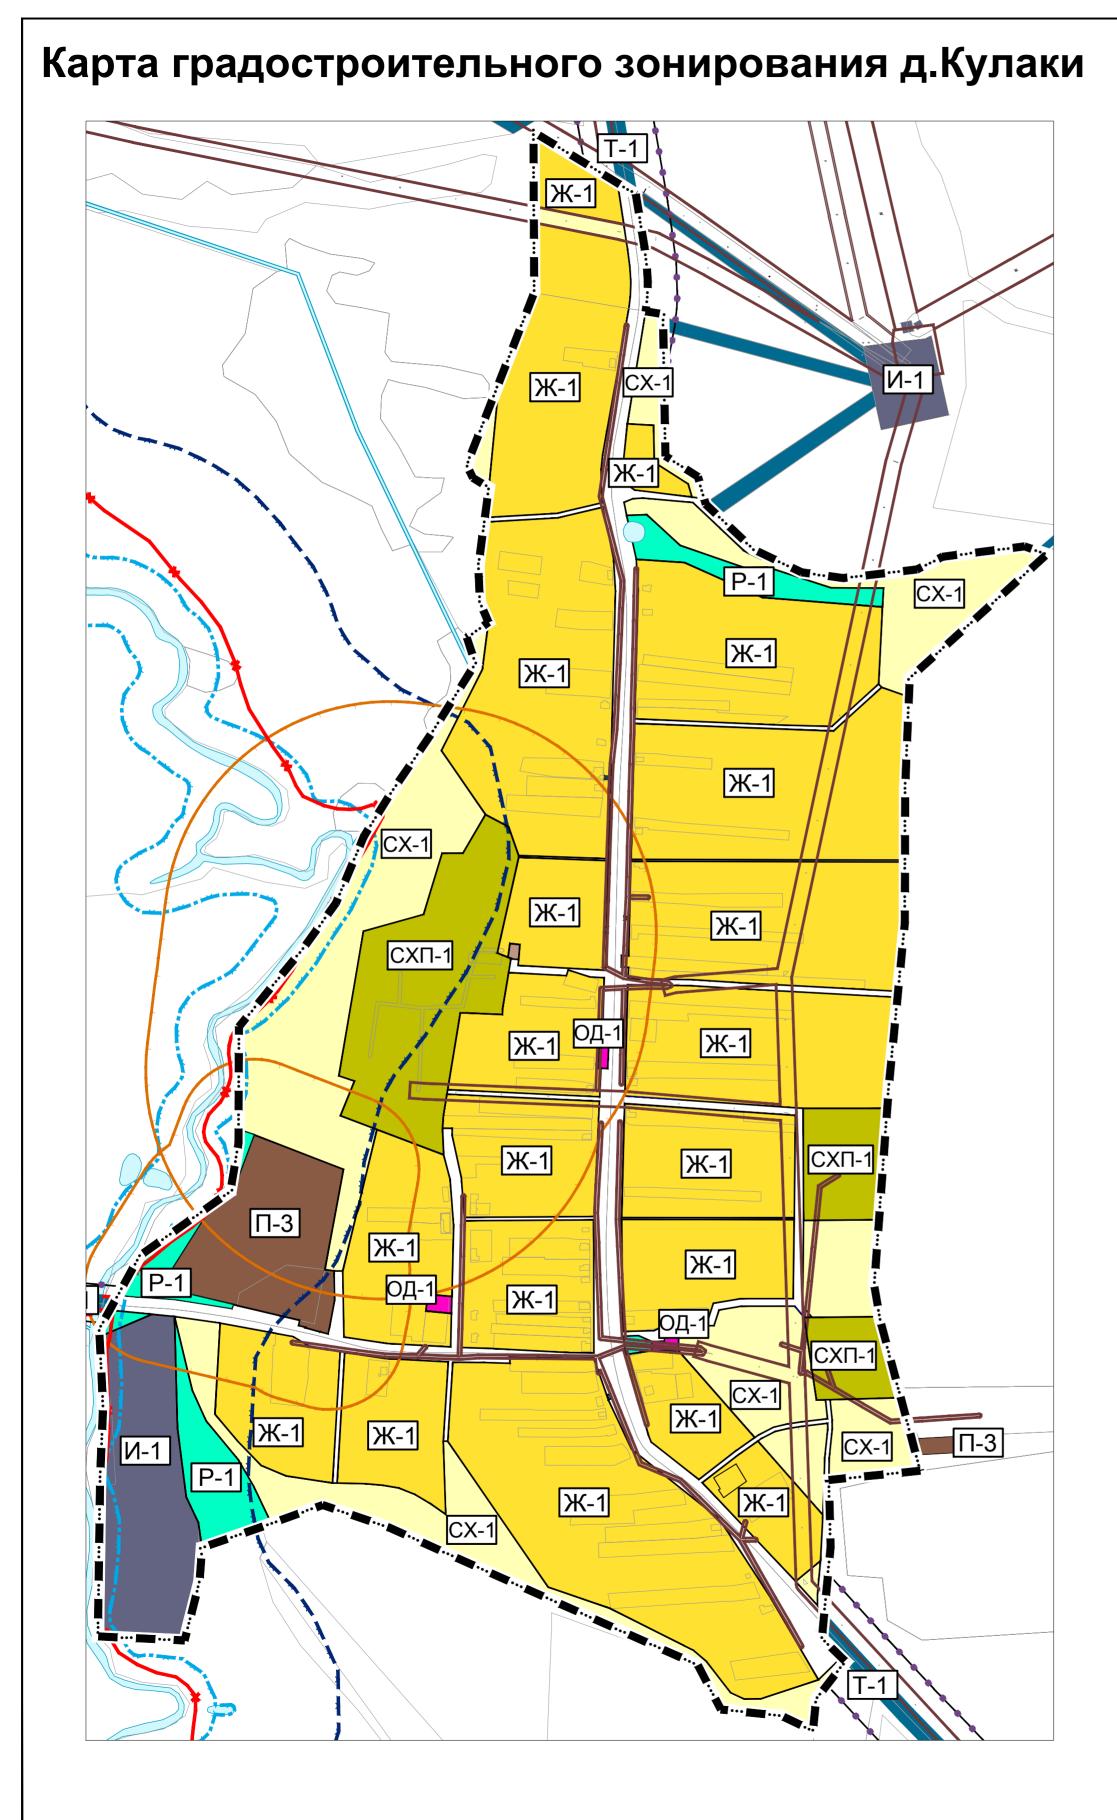

## УСЛОВНЫЕ ОБОЗНАЧЕНИЯ

| y                                      |                                                                                                                                                                                                                                                                                                                                    |
|----------------------------------------|------------------------------------------------------------------------------------------------------------------------------------------------------------------------------------------------------------------------------------------------------------------------------------------------------------------------------------|
| существующие                           |                                                                                                                                                                                                                                                                                                                                    |
| ···                                    | граница населённого пункта                                                                                                                                                                                                                                                                                                         |
|                                        | Зоны жилой застройки                                                                                                                                                                                                                                                                                                               |
| <u>[Ж-1]</u>                           | Зона индивидуального жилищного строительства                                                                                                                                                                                                                                                                                       |
|                                        | Общественно-деловые зоны                                                                                                                                                                                                                                                                                                           |
| ОД-1                                   | Общественно-деловая зона, зона размещения<br>объектов социального, бытового и амбулаторно-<br>поликлинического обслуживания населения                                                                                                                                                                                              |
|                                        | Зоны производственной деятельности                                                                                                                                                                                                                                                                                                 |
| П-3                                    | Зона размещения производственных и коммунально-<br>складских объектов IV - V класса опасности                                                                                                                                                                                                                                      |
|                                        | Зоны транспортной и инженерной инфраструктур                                                                                                                                                                                                                                                                                       |
| T-1                                    | Зона транспорта                                                                                                                                                                                                                                                                                                                    |
| И-1                                    | Зона инженерной инфраструктуры                                                                                                                                                                                                                                                                                                     |
|                                        | Зоны рекреационного назначения                                                                                                                                                                                                                                                                                                     |
| P-1                                    | Зона отдыха                                                                                                                                                                                                                                                                                                                        |
|                                        | Зоны сельскохозяйственного использования                                                                                                                                                                                                                                                                                           |
| CX-1                                   | Зона сельскохозяйственного использования                                                                                                                                                                                                                                                                                           |
| СХП-1                                  | Зона обеспечения сельскохозяйственного производства                                                                                                                                                                                                                                                                                |
| Устан                                  | овленные зоны с особыми условиями использования территории<br>(по данным РОСРЕЕСТРА)                                                                                                                                                                                                                                               |
|                                        | охранные зоны объектов электросетевого хозяйства<br>(вдоль линий электропередачи, вокруг подстанций)                                                                                                                                                                                                                               |
|                                        | гории, на которых могут быть установлены зоны с особыми условиями<br>ъзования в соответствии с действующим законодательством                                                                                                                                                                                                       |
|                                        | санитарно-защитная зона предприятий, сооружений и иных объектов                                                                                                                                                                                                                                                                    |
| k × _ ×                                | водоохранная зона                                                                                                                                                                                                                                                                                                                  |
|                                        | прибрежная защитная полоса                                                                                                                                                                                                                                                                                                         |
| ······································ | зона затопления                                                                                                                                                                                                                                                                                                                    |
|                                        | придорожная полоса                                                                                                                                                                                                                                                                                                                 |
|                                        | Сведения о зонах затопления и подтопления, устанавливаемых в соответствии с постановлением Правительства РФ от<br>18.04.2014 года №360  "О зонах затопления, подтопления" отсутствуют.<br>На схеме отображены зоны затопления на основе сведений утвержденного генплана поселения (зона затопления паводком<br>1% обеспеченности). |

1% обеспеченности). Красные линии нанесены условно.

Красные линии должны быть установлены в соответствии с разработанными и утверждёнными проектами планировки.

| Данный чертеж не подлежит размножению или передаче другим организациям и лицам без письменного согласия института |               |  |                                                                                    |                       |      |        |  |  |
|-------------------------------------------------------------------------------------------------------------------|---------------|--|------------------------------------------------------------------------------------|-----------------------|------|--------|--|--|
|                                                                                                                   |               |  | Муниципальный контракт № 6409-20.1                                                 |                       |      |        |  |  |
|                                                                                                                   |               |  | Муниципальное образование Илькинское<br>Меленковского района Владимирская область  |                       |      |        |  |  |
|                                                                                                                   |               |  | Правила землепользования и застройки                                               | Стадия                | Лист | Листов |  |  |
| Начальник ОГ                                                                                                      | Линькова Л.В. |  | муниципального образования Илькинское<br>Меленковского района Владимирской области | П3и3                  | 11   | 17     |  |  |
|                                                                                                                   |               |  | Карта градостроительного зонирования<br>д.Кулаки<br>М 1:5000                       | ВЛАДИМИРГРАЖДАНПРОЕКТ |      |        |  |  |