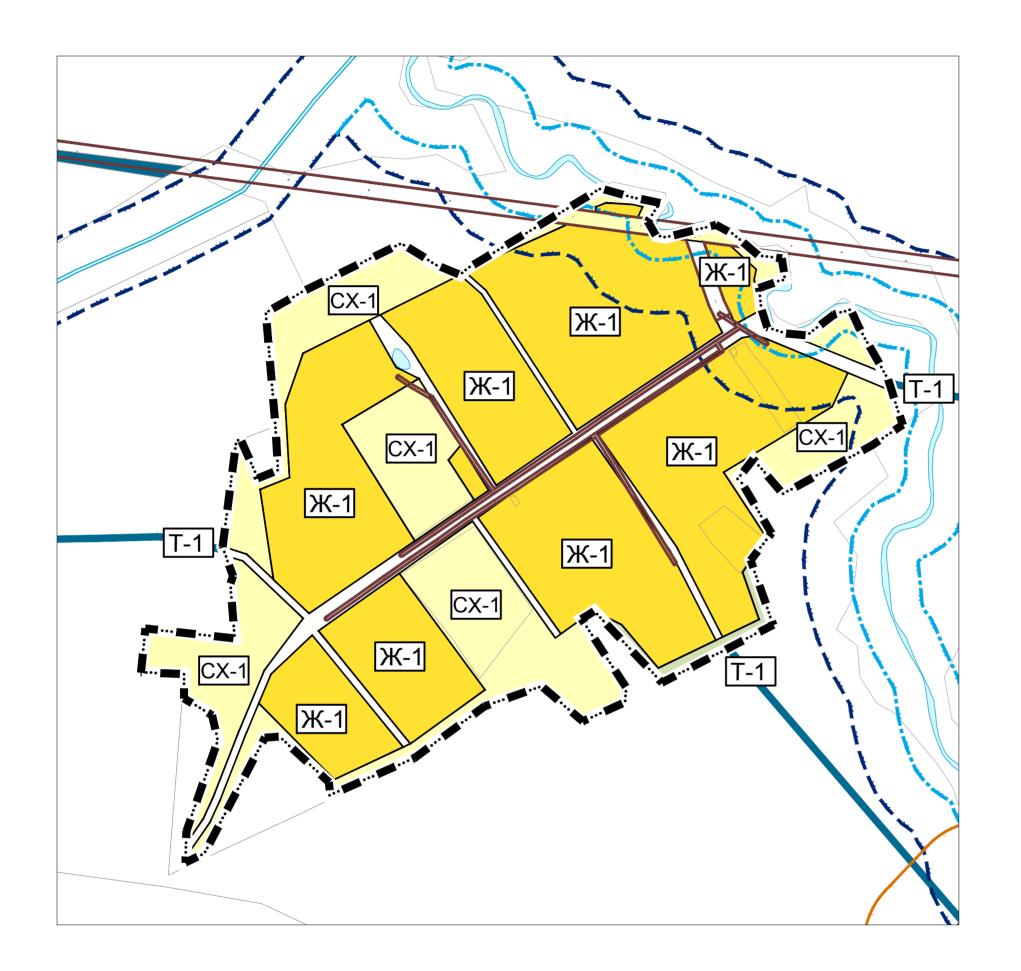

## Карта градостроительного зонирования д.Рамень

## УСЛОВНЫЕ ОБОЗНАЧЕНИЯ

граница населённого пункта Зоны жилой застройки Ж-1 Зона индивидуального жилищного строительства Зоны транспортной и инженерной инфраструктур Зона транспорта Зоны сельскохозяйственного использования Зона сельскохозяйственного использования CX-1 Установленные зоны с особыми условиями использования территории (по данным РОСРЕЕСТРА) охранные зоны объектов электросетевого хозяйства (вдоль линий электропередачи, вокруг подстанций) Территории, на которых могут быть установлены зоны с особыми условиями использования в соответствии с действующим законодательством санитарно-защитная зона предприятий, сооружений и иных объектов водоохранная зона прибрежная защитная полоса

Красные линии нанесены условно.

|              |               | <br>нертеж не подлежит размножению или передаче др<br>циям и лицам без письменного согласия института | -                                                                                 |      |        |  |
|--------------|---------------|-------------------------------------------------------------------------------------------------------|-----------------------------------------------------------------------------------|------|--------|--|
|              |               | Муниципальный контракт № 6409-20.1                                                                    |                                                                                   |      |        |  |
|              |               |                                                                                                       | Муниципальное образование Илькинское<br>Меленковского района Владимирская область |      |        |  |
|              |               | Правила землепользования и застройки                                                                  | Стадия                                                                            | Лист | Листов |  |
| Начальник ОГ | Линькова Л.В. | муниципального образования Илькинское<br>Меленковского района Владимирской области                    | ПЗиЗ                                                                              | 14   | 17     |  |
|              |               | Карта градостроительного зонирования<br>д.Рамень                                                      | BJAZUMUPTPAXZAHTPOEKT                                                             |      |        |  |