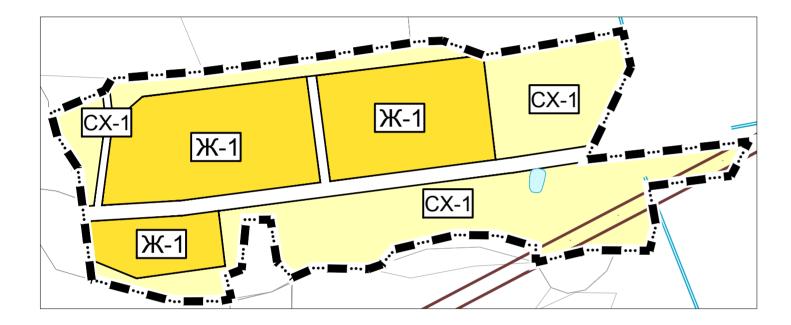

## Карта градостроительного зонирования п.Кочетки

## УСЛОВНЫЕ ОБОЗНАЧЕНИЯ

существующие

| l |  |  |
|---|--|--|

граница населённого пункта

Зоны жилой застройки

Зона индивидуального жилищного строительства

Зоны сельскохозяйственного использования

Зона сельскохозяйственного использования

Установленные зоны с особыми условиями использования территории (по данным РОСРЕЕСТРА)

охранные зоны объектов электросетевого хозяйства (вдоль линий электропередачи, вокруг подстанций)

Красные линии нанесены условно

Красные линии должны быть установлены в соответствии с разработанными и утверждёнными проектами планировки.

|              | C             |  | ертеж не подлежит размножению или передаче др<br>циям и лицам без письменного согласия института                        | -                     |      |        |  |  |
|--------------|---------------|--|-------------------------------------------------------------------------------------------------------------------------|-----------------------|------|--------|--|--|
|              |               |  | Муниципальный контракт № 6409-20.1<br>Муниципальное образование Илькинское<br>Меленковского района Владимирская область |                       |      |        |  |  |
|              |               |  |                                                                                                                         |                       |      |        |  |  |
|              |               |  | Правила землепользования и застройки                                                                                    | Стадия                | Лист | Листов |  |  |
|              |               |  | муниципального образования Илькинское<br>Меленковского района Владимирской области                                      | П3и3                  | 16   | 17     |  |  |
| Начальник ОГ | Линькова Л.В. |  | меленковского района владимирской области                                                                               |                       |      | • •    |  |  |
|              |               |  | Карта градостроительного зонирования<br>п.Кочетки<br>М 1:5000                                                           | ВЛАДИМИРГРАХДАНПРОЕКТ |      |        |  |  |