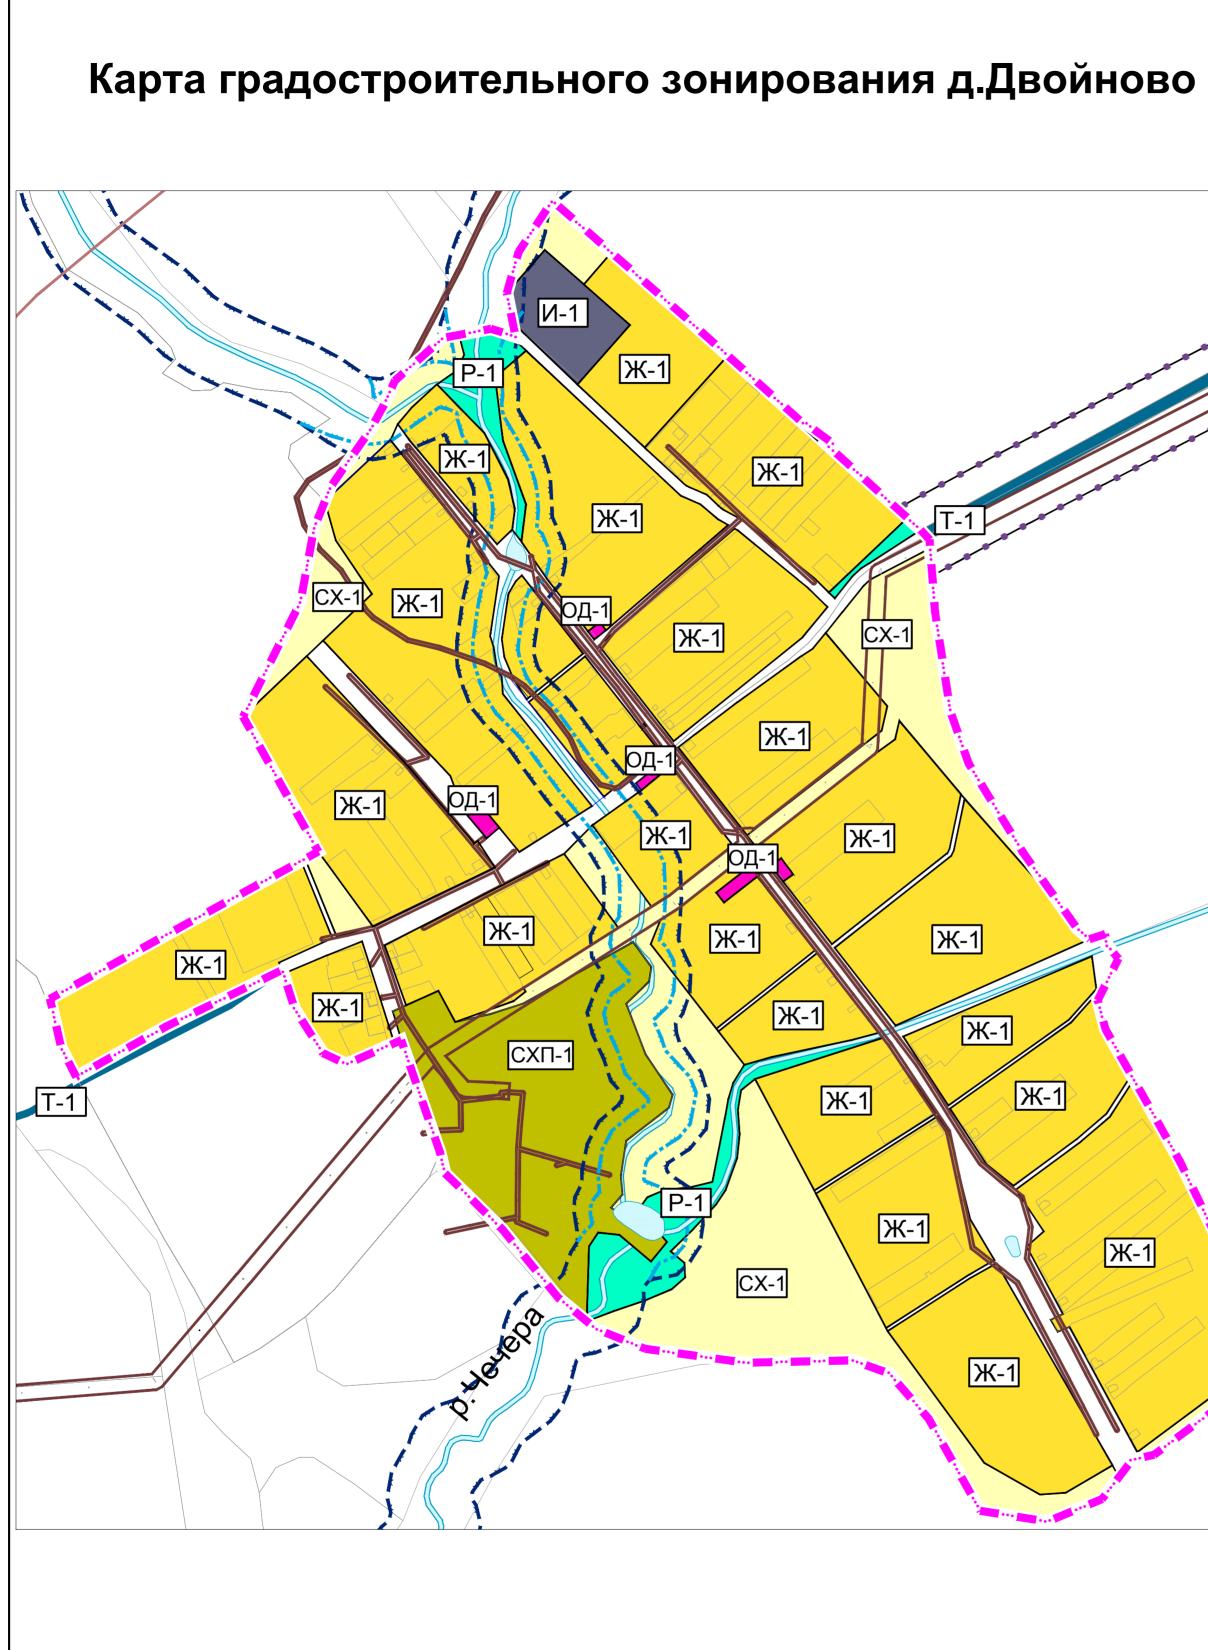

## УСЛОВНЫЕ ОБОЗНАЧЕНИЯ

| планируемые существ                                                                                                                 | ующие                                                                                                                                 |  |  |  |  |  |
|-------------------------------------------------------------------------------------------------------------------------------------|---------------------------------------------------------------------------------------------------------------------------------------|--|--|--|--|--|
|                                                                                                                                     | граница населённого пункта                                                                                                            |  |  |  |  |  |
|                                                                                                                                     | Зоны жилой застройки                                                                                                                  |  |  |  |  |  |
| <del>Т</del> Ж                                                                                                                      | ЭП Зона индивидуального жилищного строительства                                                                                       |  |  |  |  |  |
|                                                                                                                                     | Общественно-деловые зоны                                                                                                              |  |  |  |  |  |
| ОД                                                                                                                                  | Общественно-деловая зона, зона размещения<br>объектов социального, бытового и амбулаторно-<br>поликлинического обслуживания населения |  |  |  |  |  |
|                                                                                                                                     | Зоны транспортной и инженерной инфраструктур                                                                                          |  |  |  |  |  |
| T-                                                                                                                                  | 1 Зона транспорта                                                                                                                     |  |  |  |  |  |
| И-                                                                                                                                  | 3она инженерной инфраструктуры                                                                                                        |  |  |  |  |  |
|                                                                                                                                     | Зоны рекреационного назначения                                                                                                        |  |  |  |  |  |
| P-                                                                                                                                  | 1 Зона отдыха                                                                                                                         |  |  |  |  |  |
|                                                                                                                                     | Зоны сельскохозяйственного использования                                                                                              |  |  |  |  |  |
|                                                                                                                                     | Зона сельскохозяйственного использования                                                                                              |  |  |  |  |  |
| CXI                                                                                                                                 | Зона обеспечения сельскохозяйственного производства                                                                                   |  |  |  |  |  |
| Установленные зоны с особыми условиями использования территории<br>(по данным РОСРЕЕСТРА)                                           |                                                                                                                                       |  |  |  |  |  |
|                                                                                                                                     | охранные зоны объектов электросетевого хозяйства<br>(вдоль линий электропередачи, вокруг подстанций)                                  |  |  |  |  |  |
|                                                                                                                                     | охранная зона линий и сооружений связи                                                                                                |  |  |  |  |  |
| Территории, на которых могут быть установлены зоны с особыми условиями использования в соответствии с действующим законодательством |                                                                                                                                       |  |  |  |  |  |
|                                                                                                                                     | зона минимальных расстояний до магистральных или промышленных трубопроводов (газопроводов, нефте-проводов, аммиакопроводов)           |  |  |  |  |  |
| k                                                                                                                                   | водоохранная зона                                                                                                                     |  |  |  |  |  |
|                                                                                                                                     | прибрежная защитная полоса                                                                                                            |  |  |  |  |  |
|                                                                                                                                     | придорожная полоса                                                                                                                    |  |  |  |  |  |
|                                                                                                                                     |                                                                                                                                       |  |  |  |  |  |

Сведения о зонах затопления и подтопления, устанавливаемых в соответствии с постановлением Правительства РФ от 18.04.2014 года №360 "О зонах затопления, подтопления" отсутствуют.

На схеме отображены зоны затопления на основе сведений утвержденного генплана поселения (зона затопления паводком 1% обеспеченности). Красные линии нанесены условно.

Красные линии должны быть установлены в соответствии с разработанными и утверждёнными проектами планировки.

| Данный чертеж не подлежит размножению или передаче другим<br>организациям и лицам без письменного согласия института |               |  |                                                                                    |                       |      |        |  |  |
|----------------------------------------------------------------------------------------------------------------------|---------------|--|------------------------------------------------------------------------------------|-----------------------|------|--------|--|--|
|                                                                                                                      |               |  | Муниципальный контракт № 6409-20.1                                                 |                       |      |        |  |  |
|                                                                                                                      |               |  | Муниципальное образование Илькинское<br>Меленковского района Владимирская область  |                       |      |        |  |  |
|                                                                                                                      |               |  | Правила землепользования и застройки                                               | Стадия                | Лист | Листов |  |  |
|                                                                                                                      |               |  | муниципального образования Илькинское<br>Меленковского района Владимирской области | П3и3                  | 8    | 17     |  |  |
| Начальник ОГ                                                                                                         | Линькова Л.В. |  | меленковского района владимирской области                                          |                       | Ŭ    | • *    |  |  |
|                                                                                                                      |               |  | Карта градостроительного зонирования<br>д.Двойново<br>M 1:5000                     | ВЛАДИМИРГРАЖДАНПРОЕКТ |      |        |  |  |